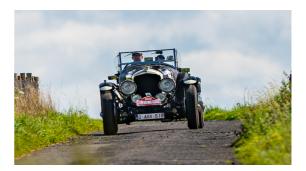

# Car : BENTLEY Special Speed 8

Driver Giovanni Naessens (B)

**Co-Driver** Daphné Naessens (B)

**Category : Upgrated Pre War** 