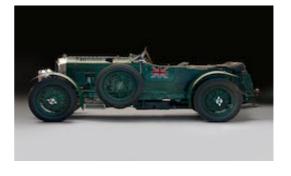

**Category: Original Pre War** 

Car : BENTLEY Blower

Year of manufacture: 1929

**Driver** 

Jürgen Ernst

**Co-Driver** 

**Category: Original Pre War** 

Car: FRAZER NASH