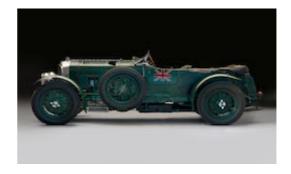

Stephane Huynen (B)

**Co-Driver** 

Albert-Edouard Janssen (B)

**Category: Upgrated Pre War** 

Car: BENTLEY Speed Six

Driver

Martin Gaensler (D)

**Co-Driver** 