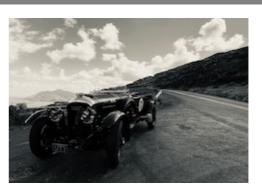

Year of manufacture: 1930

**Driver** 

Nigel Woof (UK)

**Co-Driver** 

Sally Woof (UK)

**Category: Original Pre War** 

Car: BENTLEY Le Mans SP

Year of manufacture: 1930